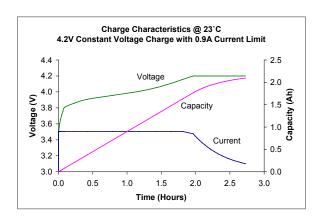

|

### **Dimensions**



## **Performance Graphs**