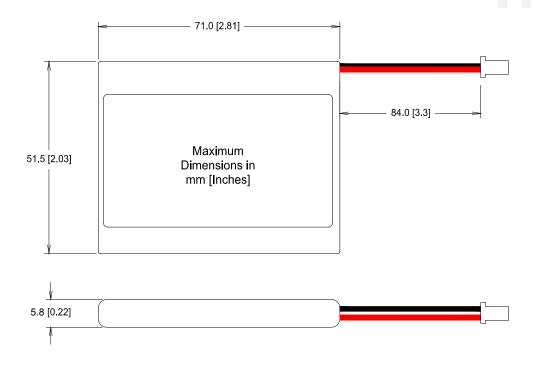

|

### **Dimensions**



## **Performance Graphs**